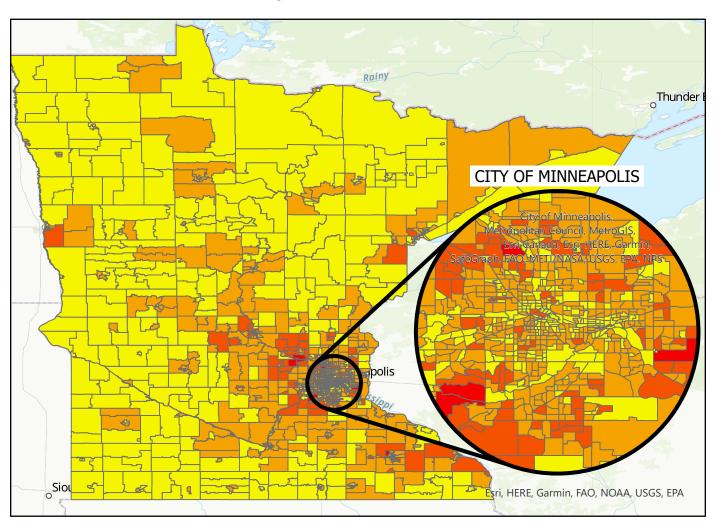

## Minnesota Female Full Time Worker Estimates by Tract

Source: 2015-2019 ACS 5-Year Estimates, Table B20005

**Map Author: Vishal Bakshi** 

## **Full Time Female Workers**

0 - 500

501 - 1000

1001 - 2000

2001 - 2884

The map above shows the estimated number of female full time workers by Minnesota Census Tract. Census Tracts are relatively permanent statistical geographical units used for the presentation of statistical data.

There is less than a 10% that chance any given geography in this map is misclassified due to sampling error.

For each individual category, there is less than a 20% chance that any given geography is misclassified due to sampling error.